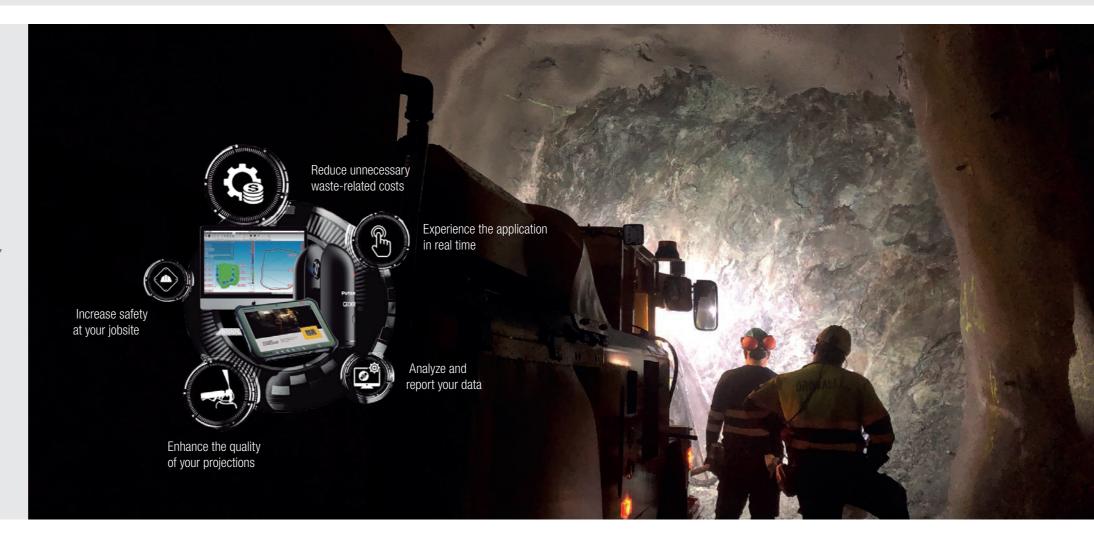

## Smart shotcrete application

**Increased safety and durability.**You will know the real application on time.

Save the costs of wasted material.

Improved spray quality. Know the areas of excess or lack of concrete, you will be able to optimize the application and review where it is really necessary.

Intuitive, easy to use and friendly design Geokret app, to focus on the important, your shotcrete application.

360° scan in just 60 sg, with a range of 60 m and very precise (we guarantee an error of only 1 mm).

Wireless data transmission: flexibility in laser positioning.

Powerful software for **exhaustive analysis** of your collected data. Compare, analyze and optimize.

Generation of customized and downloadable reports: thicknesses, volumes, sections.