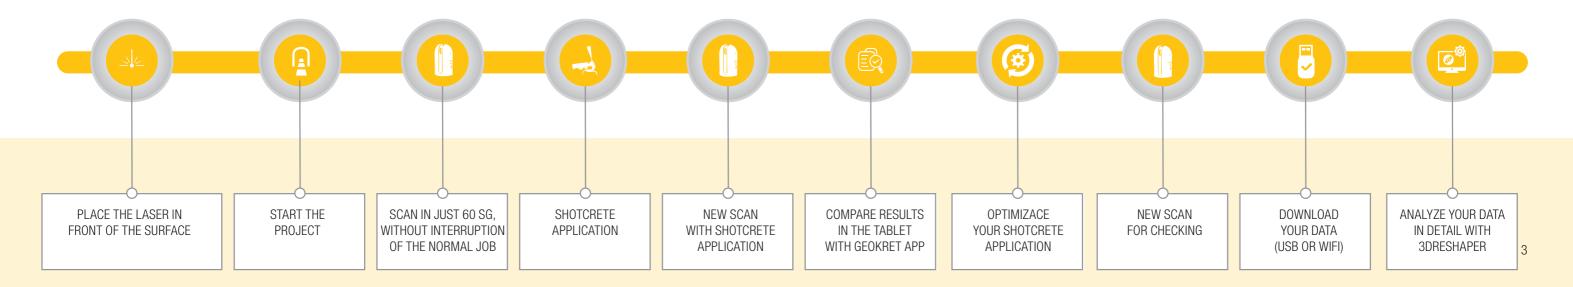

The system is based on a high-precision 3D laser scanner with data transmission via Wi-Fi to the tablet, without cables for greater flexibility (mount the laser in your Putzmeister concrete spraying equipment or in the included tripod). Perform high precision scans in 60 sg up to 360° of the gallery, without interruption of the work cycle.

Our intuitive and friendly Putzmeister Geokret app has been designed thinking in the operator, in just some clicks the scans and reports are ready, to focus in what is imporant, the shotcrete application and its optimization. Geokret app is integrated in the robust tablet, ideal for the rought underground conditions.

Furthermore, Geokret 2.0 includes the licence of the powerfull softwarte 3DReshaper, for analyze your data (volums, thickness, areas) and generate exhaustive reports about your measurements.

Intuitive, easy to use and friendly design Geokret app, to focus on the important, your shotcrete application.

360° scan in just 60 sg, with a range of 60 m and very precise (we guarantee an error of only 1 mm).

Wireless data transmission: flexibility in laser positioning.

Powerful software for **exhaustive analysis** of your collected data. Compare, analyze and optimize.

Generation of customized and downloadable reports: thicknesses, volumes, sections.