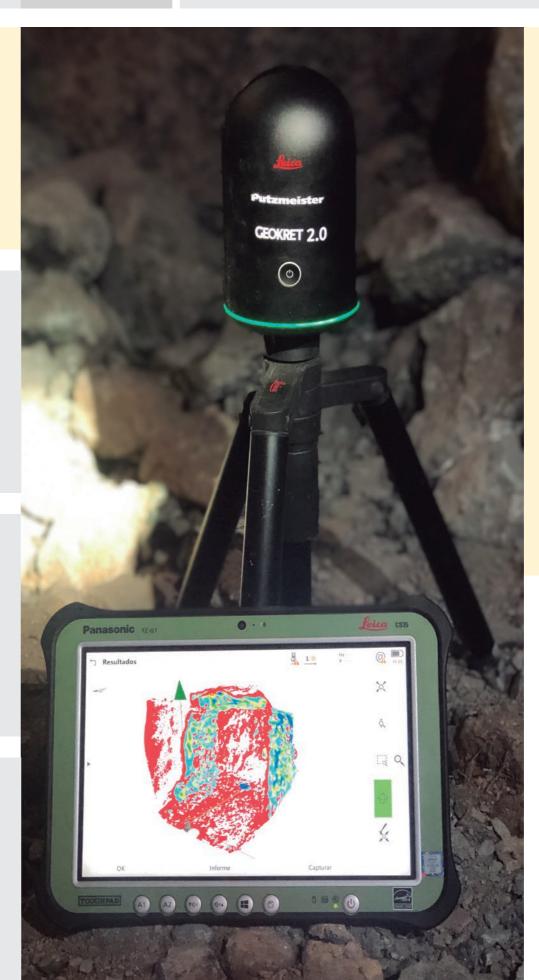

The system is based on a high-precision 3D laser scanner with data transmission via Wi-Fi to the tablet, without cables for greater flexibility (mount the laser in your Putzmeister concrete spraying equipment or in the included tripod). Perform high precision scans in 60 sg up to 360° of the gallery, without interruption of the work cycle.

Our intuitive and friendly Putzmeister Geokret app has been designed thinking in the operator, in just some clicks the scans and reports are ready, to focus in what is imporant, the shotcrete application and its optimization. Geokret app is integrated in the robust tablet, ideal for the rought underground conditions.

#### Geokret app integrated in a robust tablet

Putzmeister Geokret has been designed to perform shocrete scannes easily and intuitively on site, in just some clicks. It is integrated in a robust tablet ideal for the harsh underground environments you usually work.

#### 3D laser scanner

Mounted on your Putzmeister concrete spraying equipment or in the included tripod, you can make high resolution 3D scans up to 360° or a delimiting section.

- The smallest and lightest equipment available: 1kg, 165mm tall x 100mm in diameter
- 60 m range
- 60 sg per scan
- Data transmission to the tablet by Wifi o Bluetooth
- Protection case