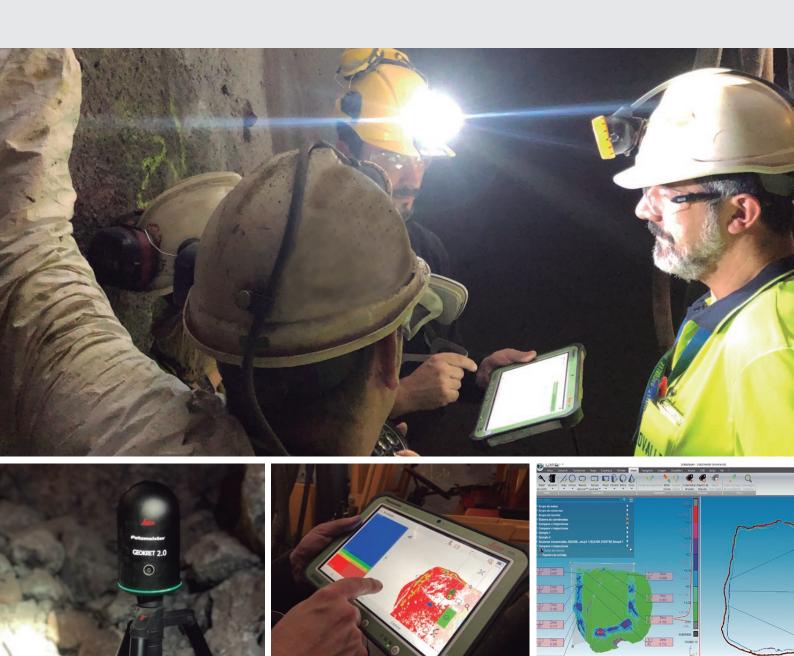

# Shotcrete scans in underground environments

Geokret 2.0 is the complete solution for scanning shotcrete in underground environments, helping you perform your shotcrete applications much more intelligently. This system increases safety and durability, avoids unnecessary costs due to the waste of material, and ensures the best spray quality possible.

The system is based on a high-precision 3D laser scanner with data transmission via Wi-Fi to the tablet, without cables for greater flexibility (mount the laser in your Putzmeister concrete spraying equipment or in the included tripod). Perform high precision scans in 60 sg up to 360° of the gallery, without interruption of the work cycle.

Our intuitive and friendly Putzmeister Geokret app has been designed thinking in the operator, in just some clicks the scans and reports are ready, to focus in what is imporant, the shotcrete application and its optimization. Geokret app is integrated in the robust tablet, ideal for the rought underground conditions.

Furthermore, Geokret 2.0 includes the licence of the powerfull softwarte 3DReshaper, for analyze your data (volums, thickness, areas) and generate exhaustive reports about your measurements.